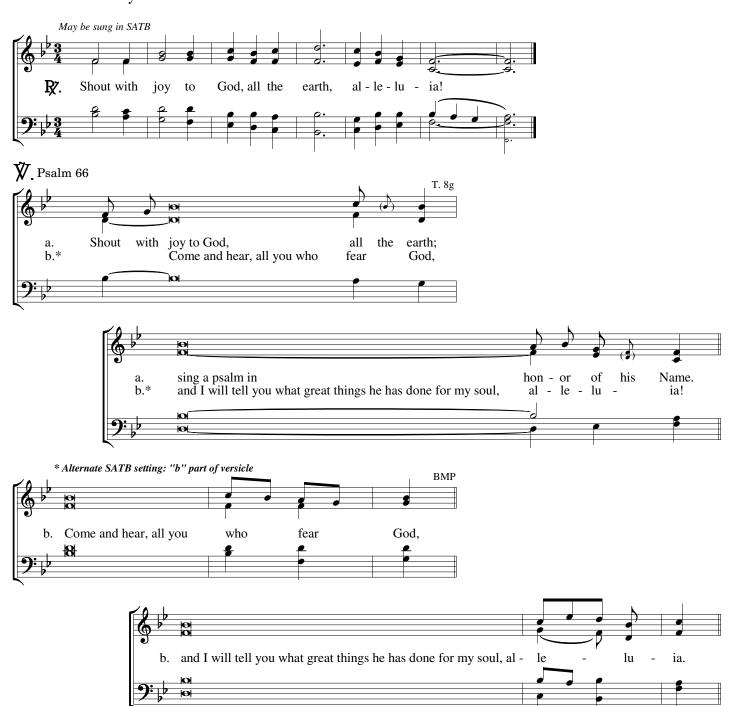

# 33-d. Gradual

### 33-d. Gradual

Music: Brian Michael Page (b. 1964), © 2018 Christus Vincit Music.

Creative Commons License (CC BY-ND 3.0). cvmusic.christusvincit.com